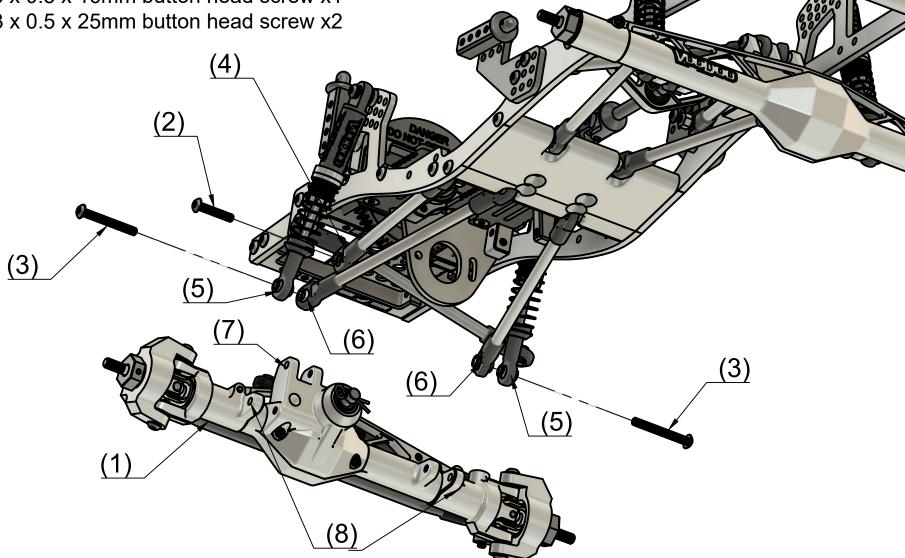

### Bag I

(1) part# ott-tko10-077 Wizard TKO-10 Front Straight Axle Assembly x1

or ott-tko10-074 Wizard TKO-10 Front Portal Axle Assembly x1

(2) part# ott-tko10-083 M3 x 0.5 x 16mm button head screw x1

(3) part# ott-tko10-085 M3 x 0.5 x 25mm button head screw x2

# blue threadlock is recommended on all threads

Insert M3 x 0.5 x 16mm button head screw (2) through upper link mount on front axle assembly (7) then tighten completely

Insert M3 x 0.5 x 25mm button head screw (3) through shock (5), lower link mount on front axle assembly (8), and Front Lower Link (6) then tighten completely