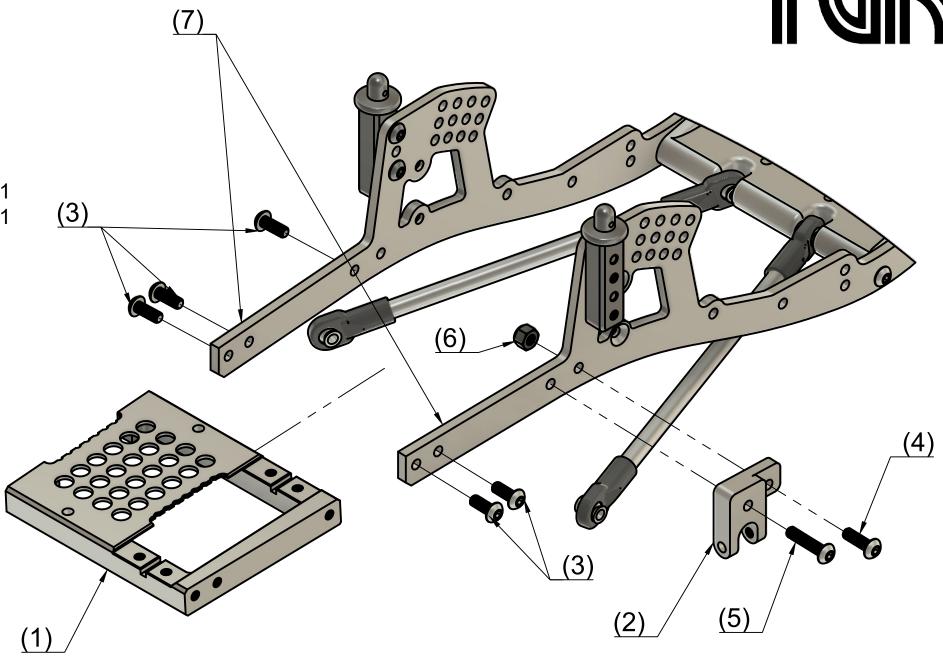

#### Bag C

- (1) part# ott-tko10-010 Servo Mount x1
- (2) part# ott-tko10-006 Track Bar Mount x1
- (3) part# ott-tko10-079 M3 x 0.5 x 8mm button head screw x5
- (4) part# ott-tko10-080 M3 x 0.5 x 10mm button head screw x1
- (5) part# ott-tko10-082 M3 x 0.5 x 14mm button head screw x1
- (6) part# ott-tko10-093 M3 nylock nut x1

#### blue threadlock is recommended on all threads

Insert Servo Mount (1) in between front of chassis rails (7)

Loosely insert 5 M3  $\times$  0.5  $\times$  8mm screws (3) through chassis rails (7) and into Servo Mount (1) then tighten completely

Insert M3 x 0.5 x 14mm screw (5) through Track Bar Mount (2) and loosely tighten into Servo Mount (1)

Insert M3 x 0.5 x 10mm screw (4) through Track Bar Mount (2) and chassis rail (7) and tighten into M3 nylock nut (6)

Fully tighten M3 x 0.5 x 14mm screw (5)