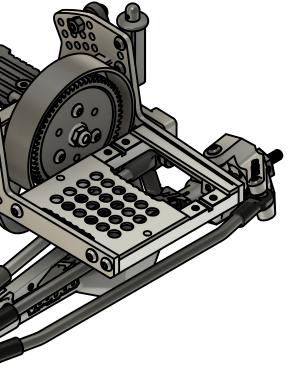

## Bag J

(1) part# ott-tko10-099 Small Electronics Mount x1

(2) part# ott-tko10-016 TKO-10 Carbon Fiber Lower Electronics Mount Plate x1

(3) part# ott-tko10-079 M3 x 0.5 x 8mm button head screw x2

(4) part# ott-tko10-088 M3 x 0.5 x 8mm flat head screw x2

## Step 33

Insert 2 M3 x 0.5 x 8mm button head screws (3) through chassis and into Small Electronics Mount (1) and tighten completely

Insert 2 M3 x 0.5 x 8mm flat head screws (4) through Comp Truck Lower Electronics Mount Plate (2) and into Small Electronics Mount (1) and tighten completely

(3)

(2)

(1)

(4)